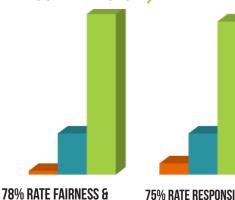

#### THE QUALITY OF INTERACTIONS BETWEEN US AND OUR ALLIES IS excellent!

TREATMENT BY STAFF AS

**EXCELLENT** 

**75% RATE RESPONSIVENESS.** PROFRESSIONALISM. & **KNOWLEDGE OF STAFF AS EXCELLENT** 

73% RATE COMFORT LEVEL APPROACHING US WITH A PROBLEM/CONCERN AS **EXCELLENT**