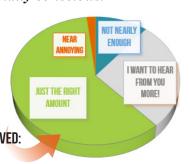

"More information about you and your programs would be helpful."

> **LEVEL OF OUTREACH RECEIVED:**