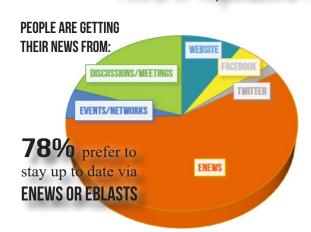

"More information about you and your programs would be helpful."

> **LEVEL OF OUTREACH RECEIVED:**